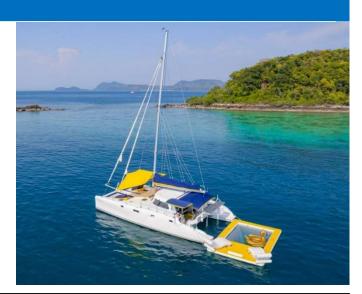

## Catamaran 39 Ft : PPYC Yacht Charter

## Catamaran

- Size 39 Ft
- 2 Bedrooms
- 2 Bathrooms
- ♦ None Air Conditioner
- ♦ Maximum 15 People
- ♦ Port: Ocean Marina Pattaya

| Time               | Weekday     | Weekend &       | Pay Extra                      |
|--------------------|-------------|-----------------|--------------------------------|
|                    |             | Public Holidays |                                |
| 5 HOURS            | B 18,000.00 | B 18,000.00     | * Extra hours : 4,000 THB/hour |
| 6.00-13.00         |             |                 | * Phai island : 10,000 THB     |
| 5 HOURS            | B 18,000.00 | B 21,900.00     | * FREE Pool                    |
| 14.00-19.00        |             |                 |                                |
|                    |             |                 |                                |
| 6 HOURS            | B 22,900.00 | B 27,000.00     |                                |
| Between 9.00-19.00 |             |                 |                                |
| 8 HOURS            | B 29,900.00 | B 33,000.00     |                                |
| Between 9.00-19.00 |             |                 |                                |