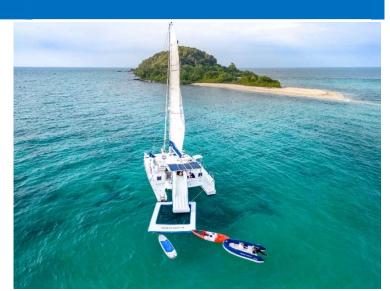

## Catamaran

- Size 41 Ft
- 2 Bedrooms
- 2 Bathrooms
- Maximum 20 People
- None A/C
- Port: Ocean Marina Pattaya

| Time               | Weekday    | Weekend &      | Pay Extra                          |
|--------------------|------------|----------------|------------------------------------|
|                    |            | Public Holiday |                                    |
| 5 HOURS            | 15,900 THB | 18,000 THB     | * FREE Slider & Pool               |
| 8.00-13.00         |            |                | * 6 hours Free Nuan Beach,Koh Larn |
| 5 HOURS            | 17,900 THB | 21,100 THB     | * 8 hours Free Nuan Beach+Koh Sak  |
| 14.00-19.00        |            |                |                                    |
| 6 HOURS            | 21,500 THB | 24,000 THB     |                                    |
| Between 9.00-19.00 |            |                |                                    |
| 8 HOURS            | 28,900 THB | 31,500 THB     |                                    |
| Between 9.00-19.00 |            |                |                                    |

## **Price included**

Drinking water

✓ Paddleboard ✓ Bluetooth Speaker Fancy Tube

✓ Coke & Fanta

Life Jacket

✓ Gas Grill

✓ Slider

✓ Ice

Snorkeling Gear

✓ Fishing Equipment

**✓** Towel

✓ Kayak

**✓**Pool