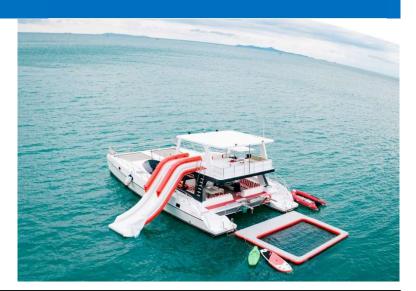

## **Power Catamaran**

- ♦ Size 55 Ft
- 2 Bedrooms
- 3 Bathrooms
- None Air Conditioner
- Maximum 40 People
- Port: Ocean Marina Pattaya

| Time               | Weekday |           | Weekend & |                | Pay Extra                             |
|--------------------|---------|-----------|-----------|----------------|---------------------------------------|
|                    |         |           |           | Public Holiday |                                       |
| 5 HOURS            | ₿       | 19,900.00 | ₿         | 21,900.00      | * FREE Slider & Pool                  |
| 8.00-13.00         |         |           |           |                | * 6 hours : Free Nuan Beach,Koh Larn  |
| 5 HOURS            | В       | 23,000.00 | ₿         | 25,900.00      | * 8 hours : Free Nuan Beach+Koh Sak   |
| 14.00-19.00        |         |           |           |                | * Air Conditioner pay extra 3,000 THB |
|                    |         |           |           |                |                                       |
| 6 HOURS            | B       | 29,900.00 | ₿         | 29,900.00      |                                       |
| Between 9.00-19.00 |         |           |           |                |                                       |
| 8 HOURS            | ₿       | 36,000.00 | ₿         | 36,000.00      |                                       |
| Between 9.00-19.00 |         |           |           |                |                                       |

## **Price included**

✓ Drinking water ✓ Snorkelling Gear ✓ Bluetooth Speaker ✓ Slider

✓ Coke & Fanta ✓ Life Jacket ✓ Gas Grill ✓ Pool

✓ Ice ✓ Paddleboard ✓ Towel

✓ Seasonal fruits ✓ Fishing Equipment ✓ Kayak