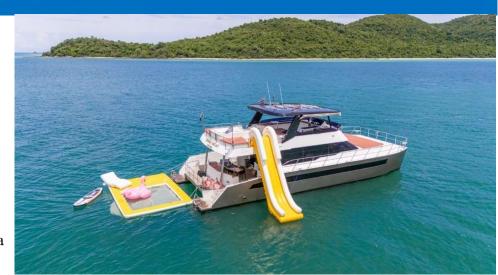

### Power Catamaran

- ♦ Size 56 Ft
- 2 Bedrooms
- 2 Bathrooms
- ♦ Air Conditioner
- ♦ Maximum 50 People
- ♦ Port: Ocean Marina Pattaya

| Time               | Weekday    | Weekend &      | Pay Extra                          |
|--------------------|------------|----------------|------------------------------------|
|                    |            | Public Holiday |                                    |
| 4 HOURS            | 28,900 THB | 31,900 THB     | * Extra hour 5,000 THB/hour        |
| 9.00-13.00         |            |                | * Phai island 10,000 THB           |
| 4 HOURS            | 34,900 THB | 38,400 THB     | * FREE Slider & Pool               |
| 14.00-18.00        |            |                | * 6 hours Free Nuan Beach,Koh Larn |
| 15.00-19.00        |            |                | * 8 hours Free Nuan Beach+Koh Sak  |
| 6 HOURS            | 48,000 THB | 51,900 THB     |                                    |
| Between 9.00-19.00 |            |                |                                    |
| 8 HOURS            | 59,900 THB | 64,000 THB     |                                    |
| Between 9.00-19.00 |            |                |                                    |

### **Price included**

✓ Drinking water ✓ Paddleboard ✓ Bluetooth Speaker ✓ Air Conditioner

✓ Coke & Fanta ✓ Life Jacket ✓ Gas Grill ✓ Slider

✓ Ice ✓ Snorkeling Gear ✓ Towel ✓ Floationg Pool

✓ Seasonal fruits Fishng Equipment ✓ Jacuzzi